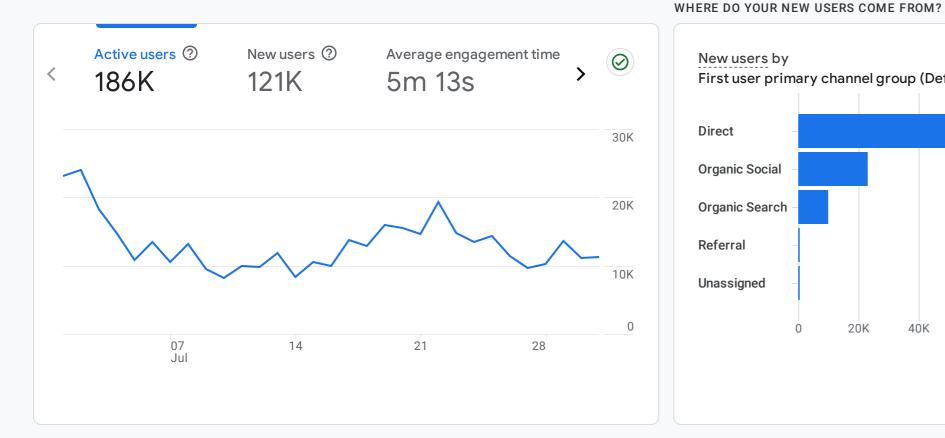

## Reports snapshot

| Active users - by Platform / device category | Ø •          |
|----------------------------------------------|--------------|
| PLATFORM / DEVICE CATEGORY                   | ACTIVE USERS |
| web / mobile                                 | 172K         |
| web / desktop                                | 14K          |
| web / tablet                                 | 1.3K         |
| web / smart tv                               | 6            |
|                                              |              |
|                                              |              |