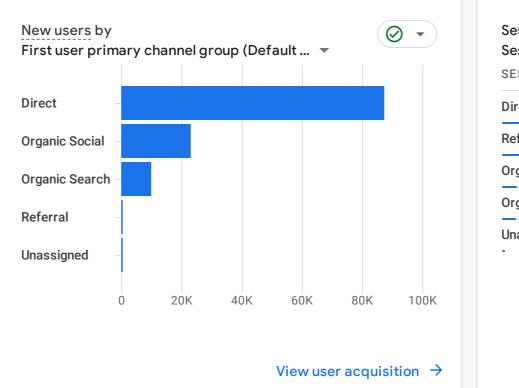

## Direct

Referral

**Organic Search** 

WHAT ARE YOUR TOP CAMPAIGNS?

**Organic Social** 

Unassigned

View countries  $\rightarrow$ 

View traffic acquisition  $\rightarrow$ 

| Sessions▼ by<br>Session primary ch▼ | Ø •      |
|-------------------------------------|----------|
| SESSION PRIMARY                     | SESSIONS |
| Direct                              | 636K     |
| Referral                            | 132K     |
| Organic Search                      | 46K      |
| Organic Social                      | 43K      |
| Unassigned                          | 5.6K     |