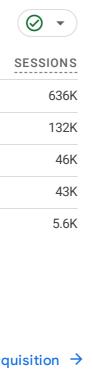

| Sessions▼ by<br>Session primary ch▼ | Ø •      |
|-------------------------------------|----------|
| SESSION PRIMARY                     | SESSIONS |
| Direct                              | 636K     |
| Referral                            | 132K     |
| Organic Search                      | 46K      |
| Organic Social                      | 43K      |
| Unassigned                          | 5.6K     |