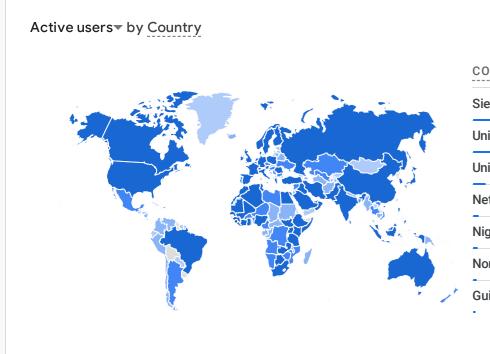

## COUNTRY ACTIVE USERS 137K Sierra Leone 19K United States United Kingdom 7.6K Netherlands 3.3K 2.6K Nigeria Norway 1.6K Guinea 1.4K