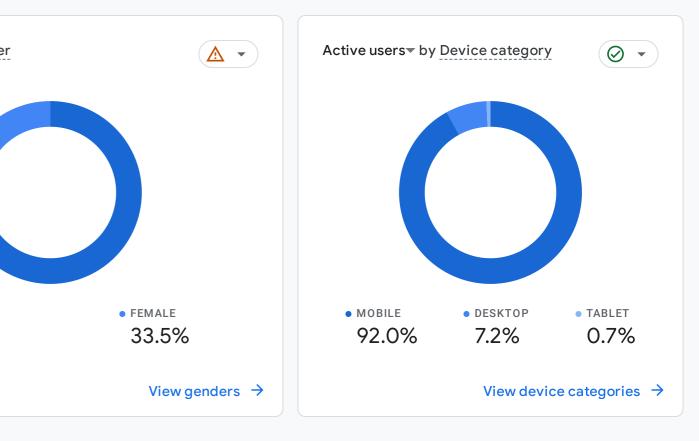

## Reports snapshot

| Active users - by Platform / device category | Ø •          |
|----------------------------------------------|--------------|
| PLATFORM / DEVICE CATEGORY                   | ACTIVE USERS |
| web / mobile                                 | 172K         |
| web / desktop                                | 14K          |
| web / tablet                                 | 1.3K         |
| web / smart tv                               | 6            |
|                                              |              |
|                                              |              |