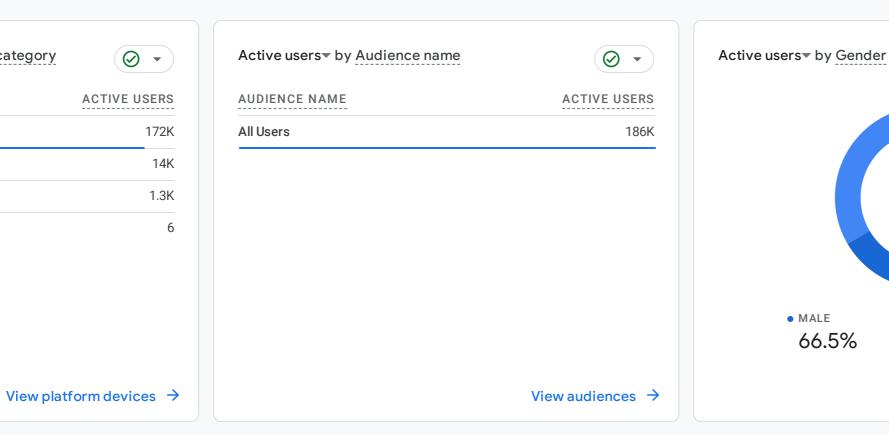

## Reports snapshot

| Active users - by Platform / device category | Ø •          |
|----------------------------------------------|--------------|
| PLATFORM / DEVICE CATEGORY                   | ACTIVE USERS |
| web / mobile                                 | 172K         |
| web / desktop                                | 14K          |
| web / tablet                                 | 1.3K         |
| web / smart tv                               | 6            |
|                                              |              |
|                                              |              |