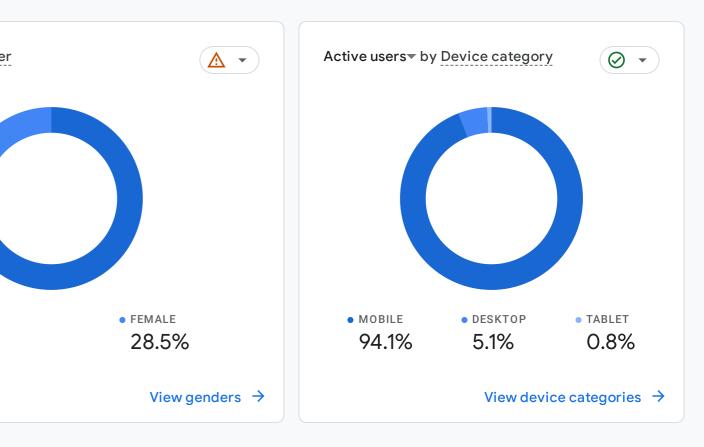

|
| Paid Search                         | 1        |

### WHICH PAGES AND SCREENS GET THE MOST VIEWS?

| Views by Page title and screen class | <ul> <li>•</li> </ul> |
|--------------------------------------|-----------------------|
| PAGE TITLE AND SCREEN                | VIEWS                 |
| Military Officer Who Exposed         | 35K                   |
| Kambia: Khonimaka Chiefdo            | 29K                   |
| -<br>Video Evidence of Amadu Koi     | 28K                   |
| Attempted Coup: Witness Sa           | 27K                   |
| Police Arrests Bar Owner K           | 27K                   |
| Viral Video: OSD Police Offic        | 27K                   |
| President Bio Re-appoints Ed         | 25K                   |

View traffic acquisition  $\rightarrow$ 





#### WHERE DOES YOUR AVERAGE 120D VALUE COME FROM?



| Average 1200<br>First user prin |            | l group (De | fault Char | nnel Gro    | Q            |        |
|---------------------------------|------------|-------------|------------|-------------|--------------|--------|
|                                 |            |             |            |             |              |        |
|                                 |            |             |            |             |              |        |
|                                 |            | No data     | available  |             |              |        |
|                                 |            |             |            |             |              |        |
|                                 | \$0.00 \$1 | ).20 \$(