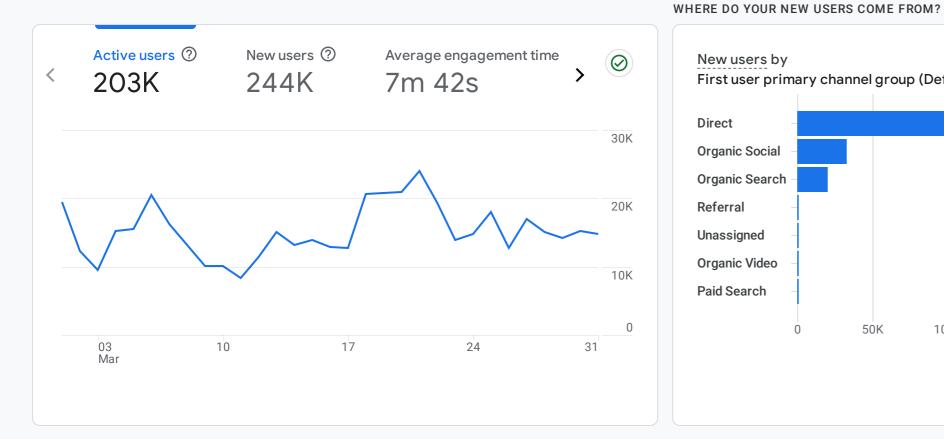

## Reports snapshot

### New users by Ø • First user primary channel group (Default ... 💌 Direct **Organic Social Organic Search** Referral Unassigned Organic Video Paid Search 50K 100K 150K 200K 0 View user acquisition $\rightarrow$