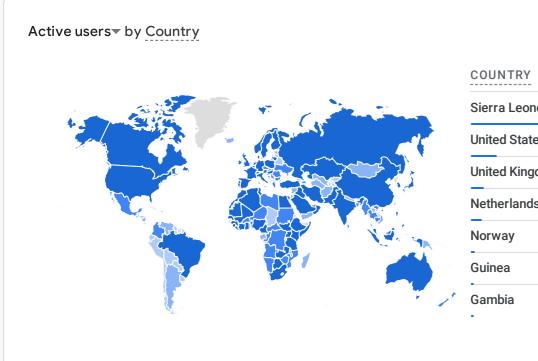

| ACTIVE USERS |
|--------------|
| 193K         |
| 11K          |
| 1.6K         |
| 21           |
|              |

|                | ACTIVE USERS |  |  |
|----------------|--------------|--|--|
| COUNTRY        |              |  |  |
| Sierra Leone   | 154K         |  |  |
| United States  | 17K          |  |  |
| United Kingdom | 8.2K         |  |  |
| Netherlands    | 6.8K         |  |  |
| Norway         | 1.7K         |  |  |
| Guinea         | 1.5K         |  |  |
| Gambia         | 1.4K         |  |  |

# Ø -

| Direct         |   |
|----------------|---|
| Referral       |   |
| Organic Searcl | 1 |
| Organic Social |   |
| Unassigned     |   |
| Organic Video  |   |

View countries  $\rightarrow$ 

View traffic acquisition  $\rightarrow$ 