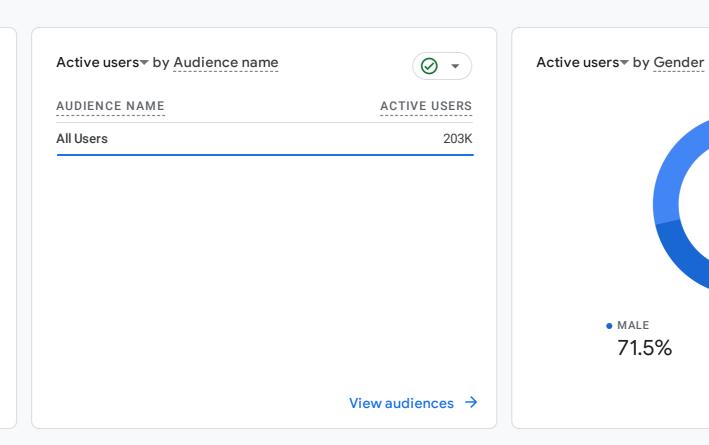

| ACTIVE USERS |
|--------------|
| 193K         |
| 11K          |
| 1.6K         |
| 21           |
|              |

|                | ACTIVE USERS |  |  |
|----------------|--------------|--|--|
| COUNTRY        |              |  |  |
| Sierra Leone   | 154K         |  |  |
| United States  | 17K          |  |  |
| United Kingdom | 8.2K         |  |  |
| Netherlands    | 6.8K         |  |  |
| Norway         | 1.7K         |  |  |
| Guinea         | 1.5K         |  |  |
| Gambia         | 1.4K         |  |  |